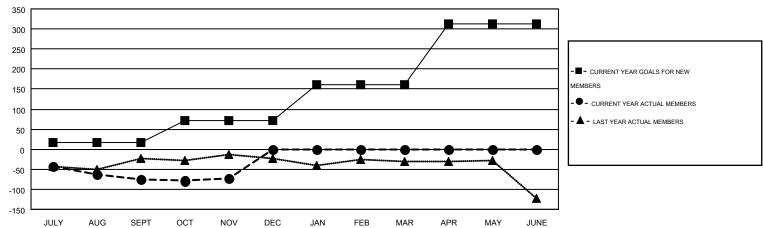

## GOALS AND ACTUAL MEMBERS CUMULATIVE

| DROPPED CLUBS: 2  DROPPED MEMBERS |     | 71 CLUBS OF 159 ADDED 1 OR MORE<br>NEW MEMBERS |                       | ON<br>2,399 (61.69%)<br>1,490 (38.31%) |
|-----------------------------------|-----|------------------------------------------------|-----------------------|----------------------------------------|
| DECEASED                          | 33  | CLICK HERE FOR HEALTH                          | FAMILY UNIT MEMBERS   | 1,03 <sup>-</sup>                      |
| CLUB CANCELLED                    | 0   | ASSESSMENT DATA                                | FAMILY UNIT MEMBERS   | •                                      |
| OTHER                             | 226 |                                                | HEAD OF HOUSEHOLD     | 505                                    |
| TOTAL                             | 259 |                                                | NON-HEAD OF HOUSEHOLD | 526                                    |

## MONTHLY MEMBERSHIP PROGRESS REPORT

Multiple District 36

Results as of: 11/30/2015

**LOCATION: OREGON** 

GMT CA 1

| Clubs                 |                  |           |                  |                  | Members               |                    |                                        |                    |                  |
|-----------------------|------------------|-----------|------------------|------------------|-----------------------|--------------------|----------------------------------------|--------------------|------------------|
| RESULTS FOR 2015-2016 |                  |           |                  |                  | RESULTS FOR 2015-2016 |                    |                                        |                    |                  |
| QUARTER               | NEW CLUB<br>GOAL | NEW CLUBS | DROPPED<br>CLUBS | NET<br>GAIN/LOSS | QUARTER               | NEW MEMBER<br>GOAL | CHARTER AND<br>NEW<br>MEMBERS<br>ADDED | DROPPED<br>MEMBERS | NET<br>GAIN/LOSS |
| JULY/AUG/SEPT         | 3                | 0         | 2                | -2               | JULY/AUG/SEPT         | 17                 | 102                                    | 177                | -75              |
| OCT/NOV/DEC           | 1                | 1         | 0                | 1                | OCT/NOV/DEC           | 55                 | 84                                     | 82                 | 2                |
| JAN/FEB/MAR           | 3                | 0         | 0                | 0                | JAN/FEB/MAR           | 90                 | 0                                      | 0                  | 0                |
| APR/MAY/JUNE          | 4                | 0         | 0                | 0                | APR/MAY/JUNE          | 150                | 0                                      | 0                  | 0                |