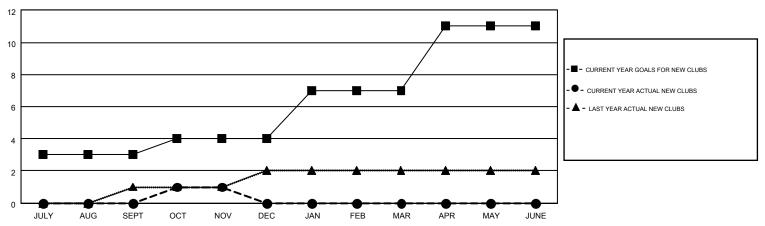

## GOALS AND ACTUAL NEW CLUBS CUMULATIVE

## MONTHLY MEMBERSHIP PROGRESS REPORT

Multiple District 36

Results as of: 11/30/2015

**LOCATION: OREGON** 

GMT CA 1

| Clubs                 |                  |           |                  |                  | Members               |                    |                                        |                    |                  |
|-----------------------|------------------|-----------|------------------|------------------|-----------------------|--------------------|----------------------------------------|--------------------|------------------|
| RESULTS FOR 2015-2016 |                  |           |                  |                  | RESULTS FOR 2015-2016 |                    |                                        |                    |                  |
| QUARTER               | NEW CLUB<br>GOAL | NEW CLUBS | DROPPED<br>CLUBS | NET<br>GAIN/LOSS | QUARTER               | NEW MEMBER<br>GOAL | CHARTER AND<br>NEW<br>MEMBERS<br>ADDED | DROPPED<br>MEMBERS | NET<br>GAIN/LOSS |
| JULY/AUG/SEPT         | 3                | 0         | 2                | -2               | JULY/AUG/SEPT         | 17                 | 102                                    | 177                | -75              |
| OCT/NOV/DEC           | 1                | 1         | 0                | 1                | OCT/NOV/DEC           | 55                 | 84                                     | 82                 | 2                |
| JAN/FEB/MAR           | 3                | 0         | 0                | 0                | JAN/FEB/MAR           | 90                 | 0                                      | 0                  | 0                |
| APR/MAY/JUNE          | 4                | 0         | 0                | 0                | APR/MAY/JUNE          | 150                | 0                                      | 0                  | 0                |